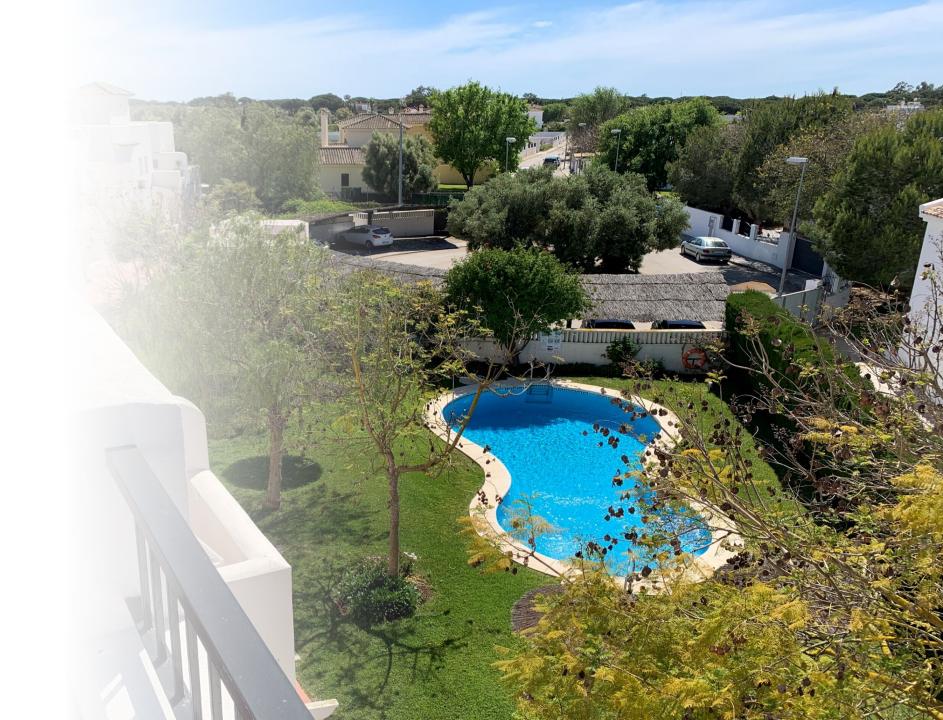

he entrance gates to Los Jardines The covered and allocated parking space



Situated quietly in Los Jardines





# The front terrace



### A view of the lounge dining room

#### Further views of the lounge dining room





The fully fitted kitchen with views of the garden



Another view of the kitchen



And another view of the kitchen





### The third [single] bedroom with en-suite bathroom



### The en-suite to the third bedroom



The master bedroom with en-suite and terrace with views of the golf course



The master bedroom terrace with views of the golf course Terraza del dormitorio principal





## The view from the terrace



The en-suite bathroom to the master bedroom



## The second bedroom

Another view of the second bedroom



The view from the second bedroom terrace





## The family bathroom

The view from the roof terrace looking towards the hills and sierras that border the La Janda plain





#### The tower with access to the two roof terraces



### The view from the west facing roof terrace



# The large garden and back porch

### The back garden



# A view of the pool and gardens