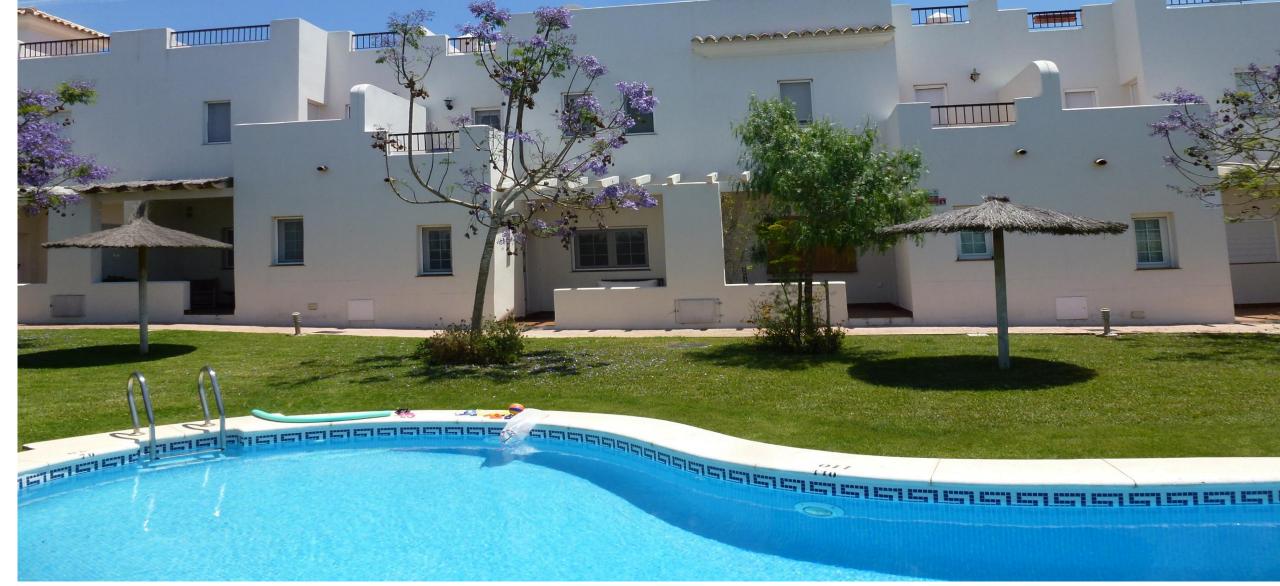

Los Olivos

14 Los Jardines San Andres Golf Chiclana 11130

This three bedroomed house [for five people] with a large private garden and back porch is situated in Los Jardines with its pretty gardens and swimming pool. The house has full gas central heating and floor fans: ideal for summer and winter guests. On the ground floor is the guest cloakroom, a fully equipped kitchen and the lounge dining room with the third bedroom [with a single bed and ensuite bathroom]. On the first floor is the master bedroom with full ensuite and terrace overlooking the golf course plus the second bedroom with west facing terrace, the family bathroom and staircase leading to the two roof terraces. There is also an allocated covered parking place.



The entrance gates to Los Jardines The covered and alloca