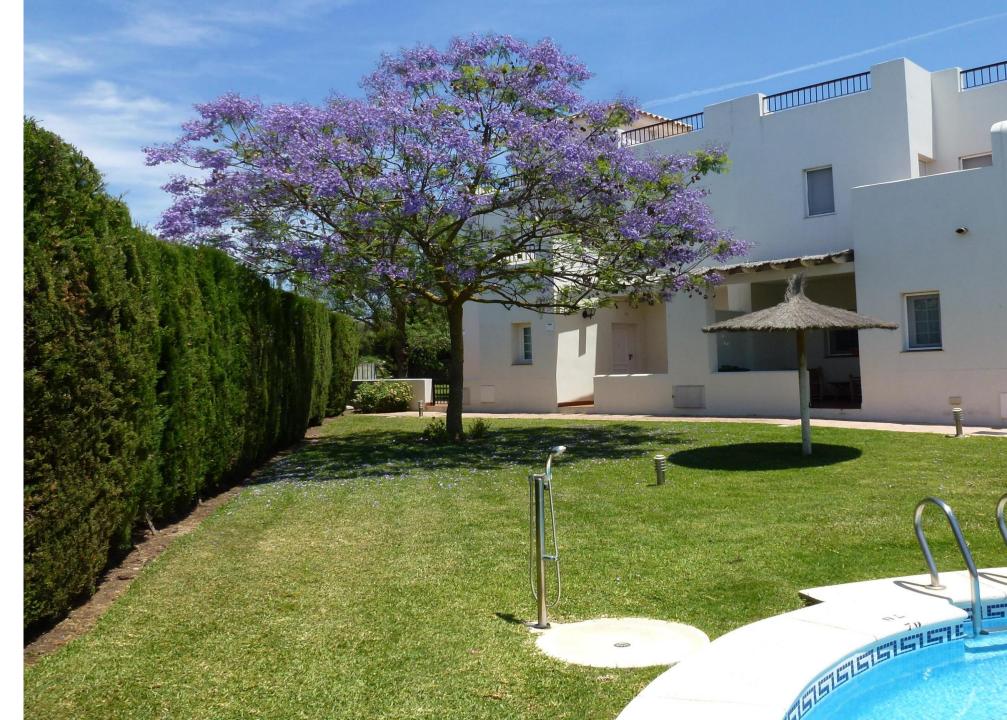

11130

This three bedroomed house [for five people] with a large private garden and back porch is situated in Los Jardines with its pretty gardens and swimming pool. The house has full gas central heating and floor fans: ideal for summer and winter guests. On the ground floor is the guest cloakroom, a fully equipped kitchen and the lounge dining room with the third bedroom [with a single bed and ensuite bathroom]. On the first floor is the master bedroom with full ensuite and terrace overlooking the golf course plus the second bedroom with west facing terrace, the family bathroom and staircase leading to the two roof terraces. There is also an allocated covered parking place.



The entrance gates to Los Jardines The covered and allocated parking space



Situated quietly in Los Jardines





# The front terrace



### A view of the lounge dining room

#### Further views of the lounge dining room





The fully fitted kitchen with views of the garden



Another view of the kitchen



And another view of the kitchen





### The third [single] bedroom with en-suite bathroom



### The en-suite to the third bedroom



The master bedroom with en-suite and terrace with views of the golf course



The master bedroom terrace with views of the golf course Terraza del dormitorio principal





## The view from the terrace



The en-suite bathroom to the master bedroom



## The second bedroom

Another view of the second bedroom



The view from the second bedroom terrace





## The family bathroom

The view from the roof terrace looking towards the hills and sierras that border th