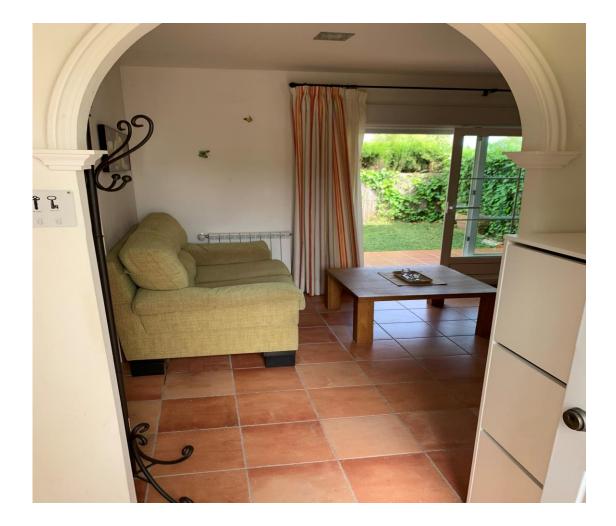

os Jardines with its pretty gardens and swimming pool. The house has full gas central heating and floor fans: ideal for summer and winter guests. On the ground floor is the guest cloakroom, a fully equipped kitchen and the lounge dining room with the third bedroom [with a single bed and ensuite bathroom]. On the first floor is the master bedroom with full ensuite and terrace overlooking the golf course plus the second bedroom with west facing terrace, the family bathroom and staircase leading to the two roof terraces. There is also an allocated covered parking place.



The entrance gates to Los Jardines The covered and allocated parking space



Situated quietly in Los Jardines





# The front terrace



### A view of the lounge dining room

#### Further views of the lounge dining room





The fully fitted kitchen with views of the garden



Another view of the kitchen



And another view of the kitchen





### The third [single] bedroom with en-suite bathroom



### The en-suite to the third bedroom



The master bedroom with en-suite and terrace with views of the golf course



The master bedroom terrace with views of the golf course Terraza del dormitorio principal





## The view from the terrace



The en-suite bathroom to the master bedroom



## The second bedroom

Another view of the second bedroom



The view from the second bedroom terrace





## The family bathroom

The view from the roof terrace looking towards the hills and sierras that border the La Janda plain





#### The tower with access to the two roof terraces



### The view from the west facing