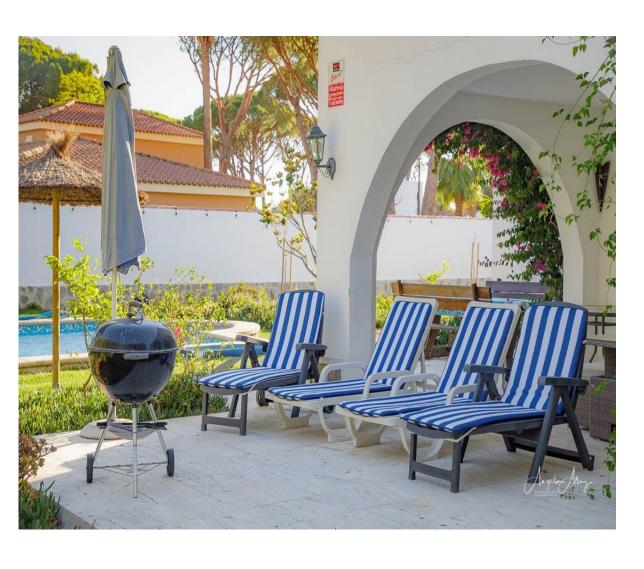

The pool is 11mx5m and the back garden with views to the sixth fairway is mainly lawn with table tennis, badminton and croquet.

The front patio