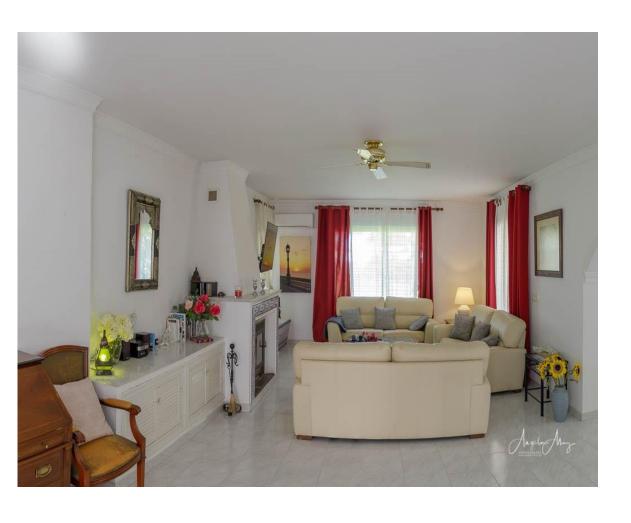

library. The lounge dining room leads to the back porch and garden. Three of the bedrooms have double beds with ensuite bathrooms; the fourth and fifth bedroom [small and for summer use with access from the garden] share the family bathroom. The house has fibre optic [600mbps] wifi, UK and European TV, gas central heating and is part airconditioned [ideal for both summer and winter guests]. The kitchen is fully fitted and there is a washing machine and tumble dryer in the utility room.

The pool is 11mx5m and the back garden with views to the sixth fairway is mainly lawn with table tennis, badminton and croquet.







The front patio



# Lunch on the front patio



The door to the front patio



View from calle Suecia

#### The entrance hall with stairs to the tower





## The lounge





## The dining room





### The kitchen







The back porch

### The master bedroom with ensuite







#### The second bedroom with en-suite bathroom





#### The third bedroom with ensuite





#### Ensuite bathrooms to bedrooms two and three





#### The fourth and fifth bedrooms share the family bathroom





## The family bathroom





#### Garden views





#### Pool views





### Garden views





## The pool and house