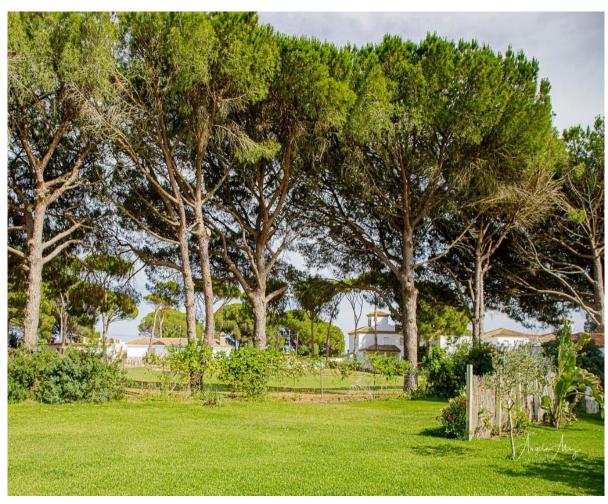

fitted and there is a washing machine and tumble dryer in the utility room.

The pool is 11mx5m and the back garden with views to the sixth fairway is mainly lawn with table tennis, badminton and croquet.







The front patio



# Lunch on the front patio



The door to the front patio



View from calle Suecia

#### The entrance hall with stairs to the tower





## The lounge





## The dining room





### The kitchen







The back porch

### The master bedroom with ensuite







#### The second bedroom with en-suite bathroom





#### The third bedroom with ensuite





#### Ensuite bathrooms to bedrooms two and three





#### The fourth and fifth bedrooms share the family bathroom





## The family bathroom





#### Garden views





#### Pool views





### Garden views





## The pool and house