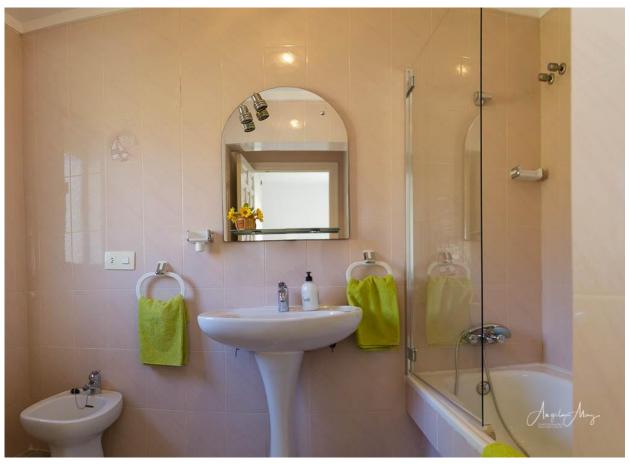

s fibre optic [600mbps] wifi, UK and European TV, gas central heating and is part airconditioned [ideal for both summer and winter guests]. The kitchen is fully fitted and there is a washing machine and tumble dryer in the utility room.

The pool is 11mx5m and the back garden with views to the sixth fairway is mainly lawn with table tennis, badminton and croquet.







The front patio



# Lunch on the front patio



The door to the front patio



View from calle Suecia

#### The entrance hall with stairs to the tower





## The lounge





## The dining room





### The kitchen







The back porch

### The master bedroom with ensuite







#### The second bedroom with en-suite bathroom





#### The third bedroom with ensuite





#### Ensuite bathrooms to bedrooms two and three





#### The fourth and fifth bedrooms share the family bathroom





## The family bathroom





#### Garden views





#### Pool views





### Garden views





## The pool and house