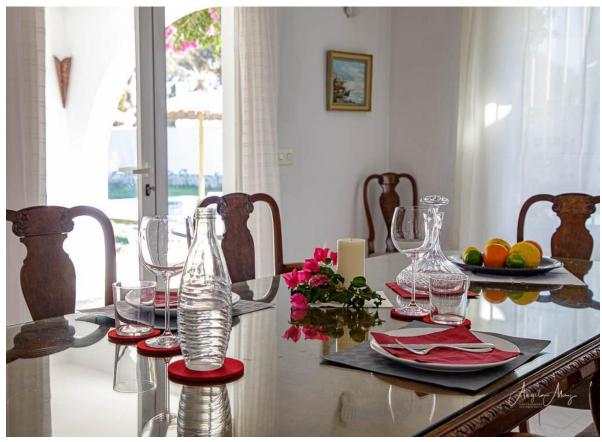

g room leads to the back porch and garden. Three of the bedrooms have double beds with ensuite bathrooms; the fourth and fifth bedroom [small and for summer use with access from the garden] share the family bathroom. The house has fibre optic [600mbps] wifi, UK and European TV, gas central heating and is part airconditioned [ideal for both summer and winter guests]. The kitchen is fully fitted and there is a washing machine and tumble dryer in the utility room.

The pool is 11mx5m and the back garden with views to the sixth fairway is mainly lawn with table tennis, badminton and croquet.







The front patio



# Lunch on the front patio



The door to the front patio



View from calle Suecia

#### The entrance hall with stairs to the tower





## The lounge





## The dining room





### The kitchen







The back porch

### The master bedroom with ensuite







#### The second bedroom with en-suite bathroom





#### The third bedroom with ensuite





#### Ensuite bathrooms to bedrooms two and three





#### The fourth and fifth bedrooms share the family bathroom





## The family bathroom





#### Garden views





#### Pool views





### Garden views





## The pool and house