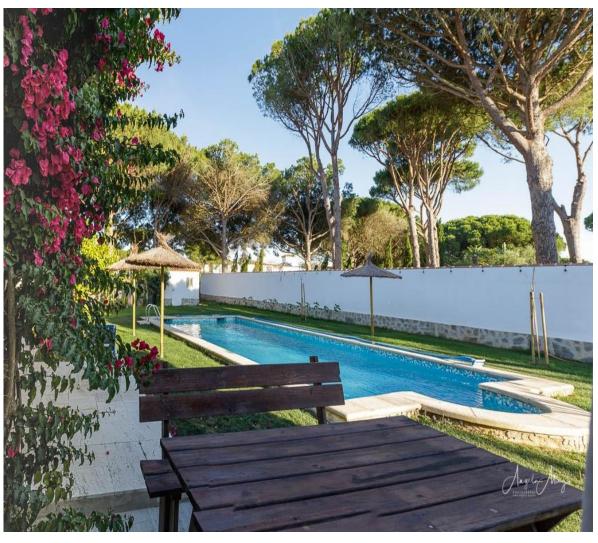

The pool is 11mx5m and the back garden with views to the sixth fairway is mainly lawn with table tennis, badminton and croquet.

The front patio

## The pool and house