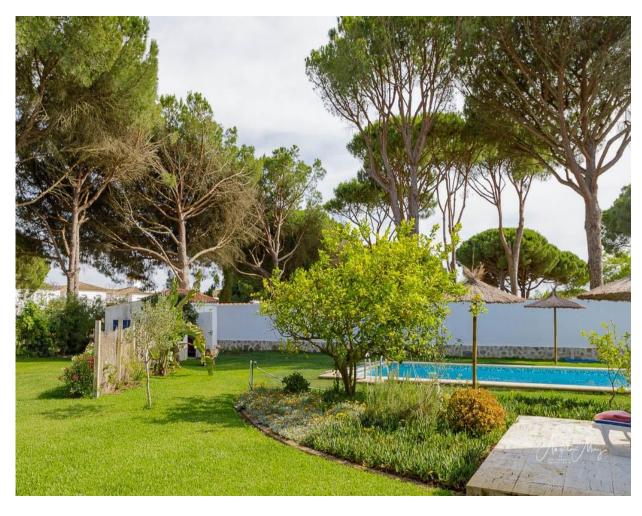

The pool is 11mx5m and the back garden with views to the sixth fairway is mainly lawn with table tennis, badminton and croquet.

The front patio

#### Pool views