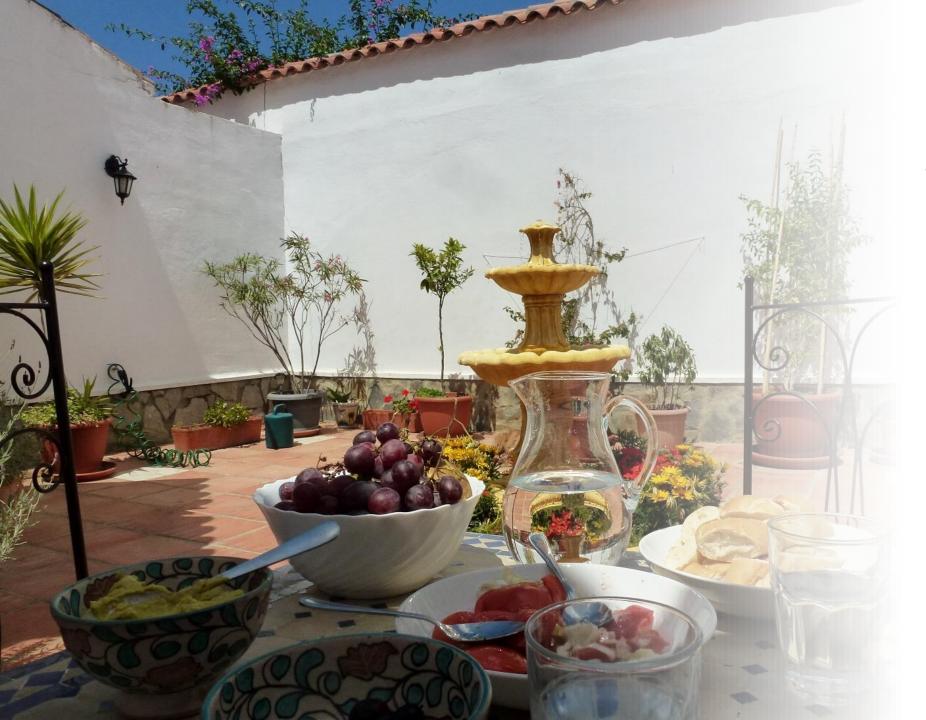

ers, a jacaranda, pomegranate, palms, a Norfolk pine and other trees.

From the front patio double doors lead to the hall with a staircase to the tower and library. The lounge dining room leads to the back porch and garden. Three of the bedrooms have double beds with ensuite bathrooms; the fourth and fifth bedroom [small and for summer use with access from the garden] share the family bathroom. The house has fibre optic [600mbps] wifi, UK and European TV, gas central heating and is part airconditioned [ideal for both summer and winter guests]. The kitchen is fully fitted and there is a washing machine and tumble dryer in the utility room.

The pool is 11mx5m and the back garden with views to the sixth fairway is mainly lawn with table tennis, badminton and croquet.







The front patio



# Lunch on the front patio



The door to the front patio



View from calle Suecia

#### The entrance hall with stairs to the tower





## The lounge





## The dining room





### The kitchen







The back porch

### The master bedroom with ensuite







#### The second bedroom with en-suite bathroom





#### The third bedroom with ensuite





#### Ensuite bathrooms to bedrooms two and three





#### The fourth and fifth bedrooms share the family bathroom





## The family bathroom





#### Garden views





#### Pool views





### Garden views





## The pool and house