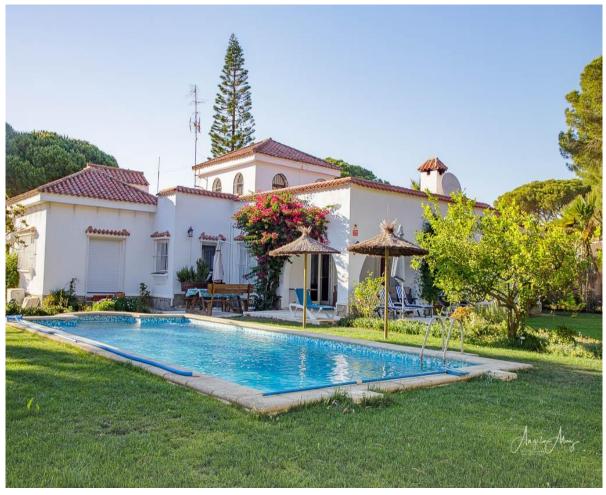

The pool is 11mx5m and the back garden with views to the sixth fairway is mainly lawn with table tennis, badminton and croquet.

The front patio

## The pool and house