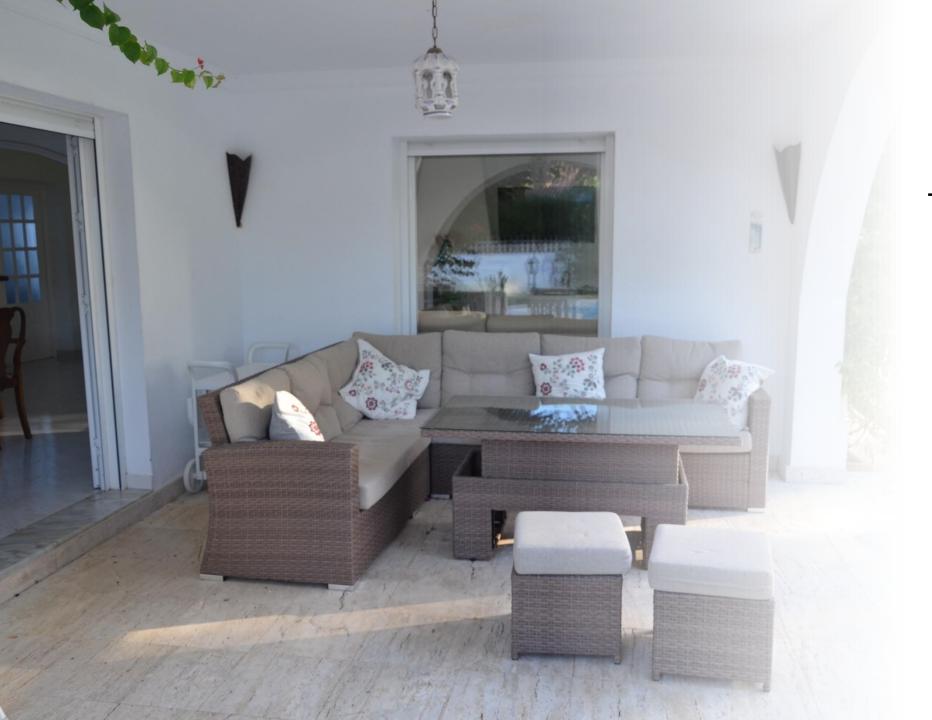

k porch and garden. Three of the bedrooms have double beds with ensuite bathrooms; the fourth and fifth bedroom [small and for summer use with access from the garden] share the family bathroom. The house has fibre optic [600mbps] wifi, UK and European TV, gas central heating and is part airconditioned [ideal for both summer and winter guests]. The kitchen is fully fitted and there is a washing machine and tumble dryer in the utility room.

The pool is 11mx5m and the back garden with views to the sixth fairway is mainly lawn with table tennis, badminton and croquet.







The front patio



# Lunch on the front patio



The door to the front patio



View from calle Suecia

#### The entrance hall with stairs to the tower





## The lounge





## The dining room





### The kitchen







The back porch

### The master bedroom with ensuite







#### The second bedroom with en-suite bathroom





#### The third bedroom with ensuite





#### Ensuite bathrooms to bedrooms two and three





#### The fourth and fifth bedrooms share the family bathroom





## The family bathroom





#### Garden views





#### Pool views





### Garden views





## The pool and house