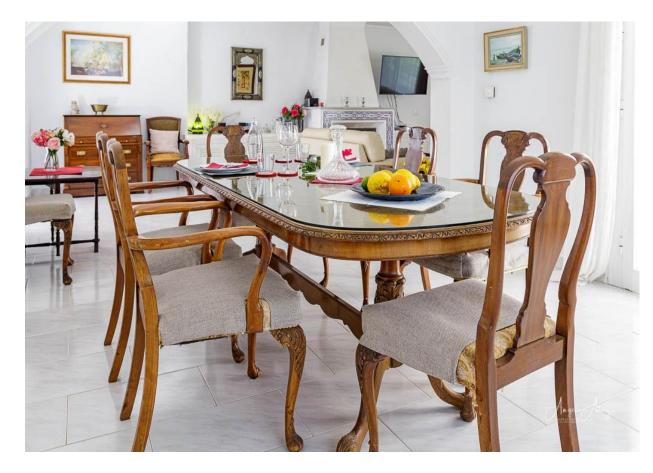

ing room leads to the back porch and garden. Three of the bedrooms have double beds with ensuite bathrooms; the fourth and fifth bedroom [small and for summer use with access from the garden] share the family bathroom. The house has fibre optic [600mbps] wifi, UK and European TV, gas central heating and is part airconditioned [ideal for both summer and winter guests]. The kitchen is fully fitted and there is a washing machine and tumble dryer in the utility room.

The pool is 11mx5m and the back garden with views to the sixth fairway is mainly lawn with table tennis, badminton and croquet.







The front patio



# Lunch on the front patio



The door to the front patio



View from calle Suecia

#### The entrance hall with stairs to the tower





## The lounge





## The dining room





### The kitchen







The back porch

### The master bedroom with ensuite







#### The second bedroom with en-suite bathroom





#### The third bedroom with ensuite





#### Ensuite bathrooms to bedrooms two and three





#### The fourth and fifth bedrooms share the family bathroom





## The family bathroom





#### Garden views





#### Pool views





### Garden views





## The pool and house