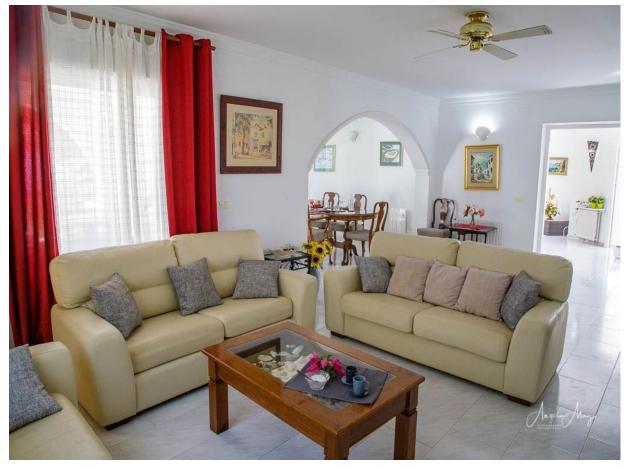

ibrary. The lounge dining room leads to the back porch and garden. Three of the bedrooms have double beds with ensuite bathrooms; the fourth and fifth bedroom [small and for summer use with access from the garden] share the family bathroom. The house has fibre optic [600mbps] wifi, UK and European TV, gas central heating and is part airconditioned [ideal for both summer and winter guests]. The kitchen is fully fitted and there is a washing machine and tumble dryer in the utility room.

The pool is 11mx5m and the back garden with views to the sixth fairway is mainly lawn with table tennis, badminton and croquet.







The front patio



# Lunch on the front patio



The door to the front patio



View from calle Suecia

#### The entrance hall with stairs to the tower





## The lounge





## The dining room





### The kitchen







The back porch

### The master bedroom with ensuite







#### The second bedroom with en-suite bathroom





#### The third bedroom with ensuite





#### Ensuite bathrooms to bedrooms two and three





#### The fourth and fifth bedrooms share the family bathroom





## The family bathroom





#### Garden views





#### Pool views





### Garden views





## The pool and house