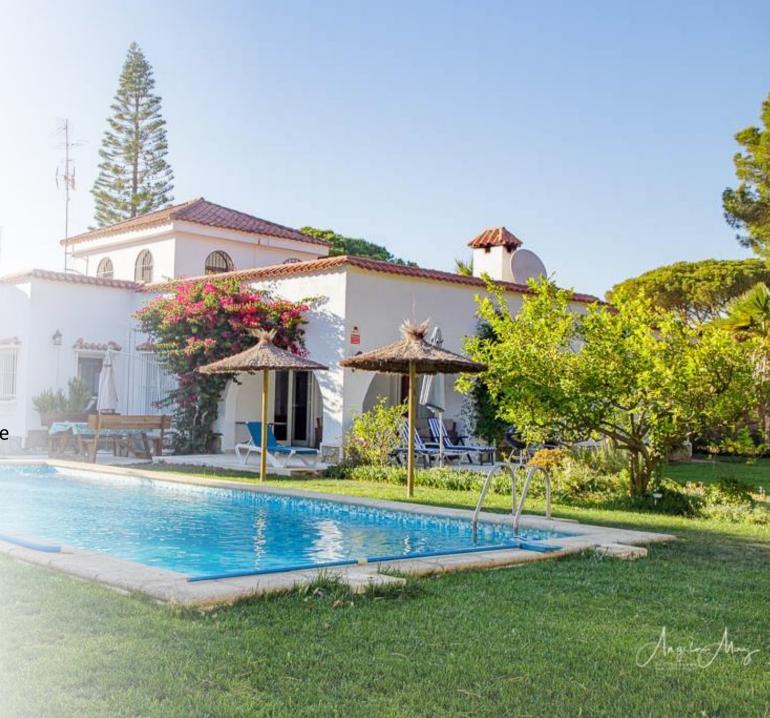

The pool is 11mx5m and the back garden with views to the sixth fairway is mainly lawn with table tennis, badminton and croquet.

The front patio

## The pool and house