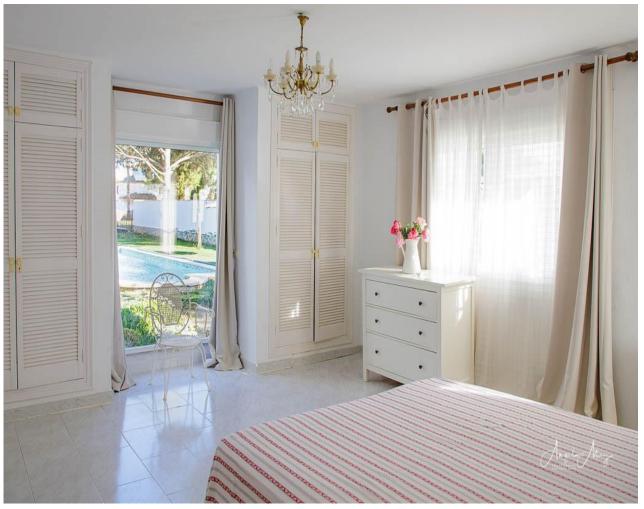

s with ensuite bathrooms; the fourth and fifth bedroom [small and for summer use with access from the garden] share the family bathroom. The house has fibre optic [600mbps] wifi, UK and European TV, gas central heating and is part airconditioned [ideal for both summer and winter guests]. The kitchen is fully fitted and there is a washing machine and tumble dryer in the utility room.

The pool is 11mx5m and the back garden with views to the sixth fairway is mainly lawn with table tennis, badminton and croquet.







The front patio



# Lunch on the front patio



The door to the front patio



View from calle Suecia

#### The entrance hall with stairs to the tower





## The lounge





## The dining room





### The kitchen







The back porch

### The master bedroom with ensuite







#### The second bedroom with en-suite bathroom





#### The third bedroom with ensuite





#### Ensuite bathrooms to bedrooms two and three





#### The fourth and fifth bedrooms share the family bathroom





## The family bathroom





#### Garden views





#### Pool views





### Garden views





## The pool and house