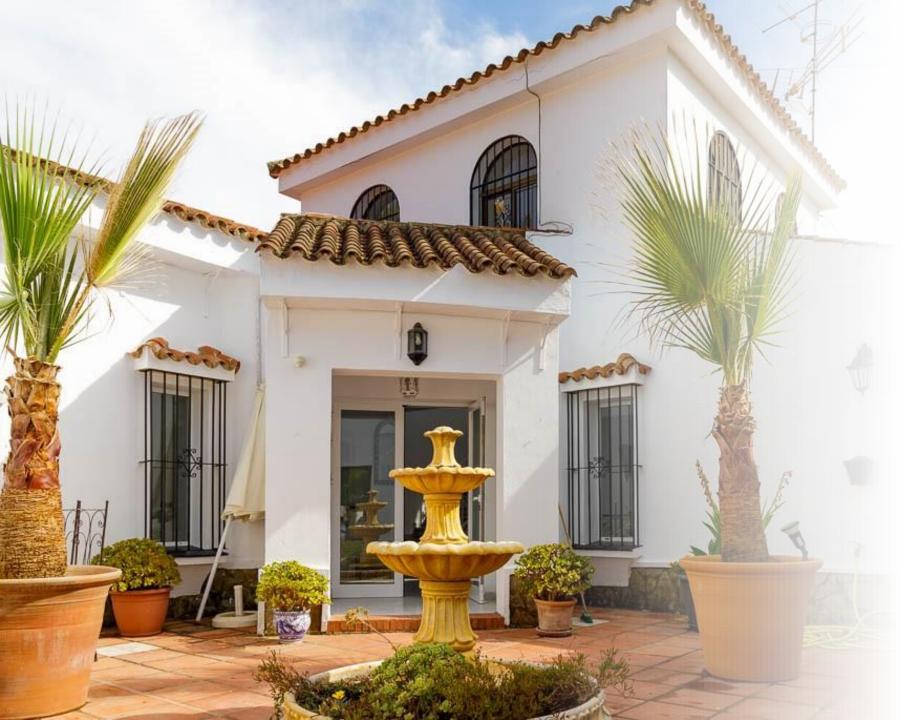

From the front patio double doors lead to the hall with a staircase to the tower and library. The lounge dining room leads to the back porch and garden. Three of the bedrooms have double beds with ensuite bathrooms; the fourth and fifth bedroom [small and for summer use with access from the garden] share the family bathroom. The house has fibre optic [600mbps] wifi, UK and European TV, gas central heating and is part airconditioned [ideal for both summer and winter guests]. The kitchen is fully fitted and there is a washing machine and tumble dryer in the utility room.