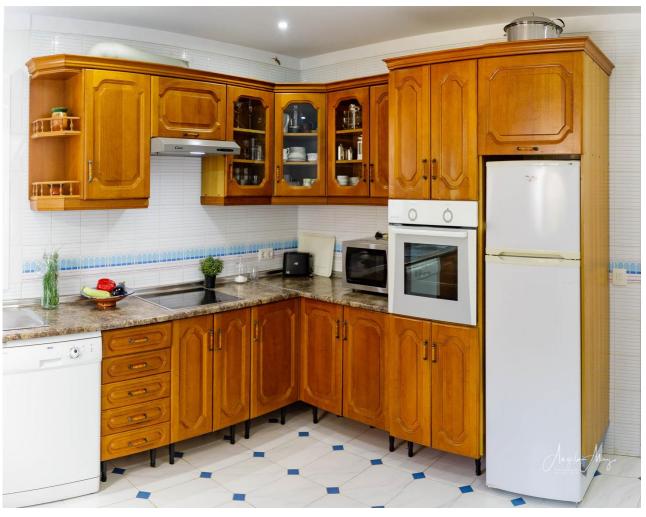

ack porch and garden. Three of the bedrooms have double beds with ensuite bathrooms; the fourth and fifth bedroom [small and for summer use with access from the garden] share the family bathroom. The house has fibre optic [600mbps] wifi, UK and European TV, gas central heating and is part airconditioned [ideal for both summer and winter guests]. The kitchen is fully fitted and there is a washing machine and tumble dryer in the utility room.

The pool is 11mx5m and the back garden with views to the sixth fairway is mainly lawn with table tennis, badminton and croquet.







The front patio



# Lunch on the front patio



The door to the front patio



View from calle Suecia

#### The entrance hall with stairs to the tower





## The lounge





## The dining room





### The kitchen







The back porch

### The master bedroom with ensuite







#### The second bedroom with en-suite bathroom





#### The third bedroom with ensuite





#### Ensuite bathrooms to bedrooms two and three





#### The fourth and fifth bedrooms share the family bathroom





## The family bathroom





#### Garden views





#### Pool views





### Garden views





## The pool and house