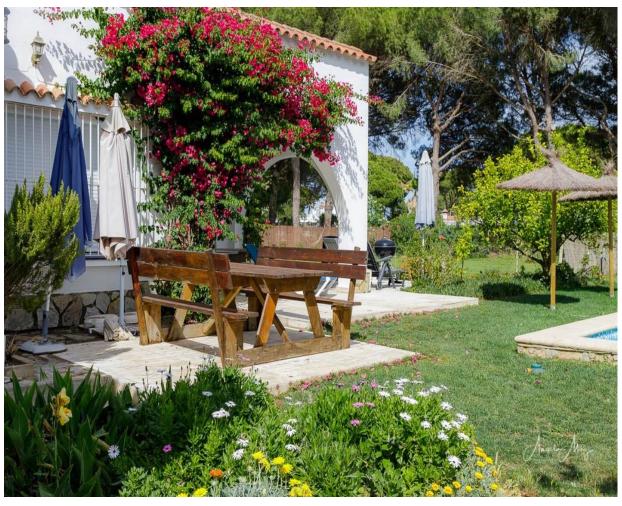

The pool is 11mx5m and the back garden with views to the sixth fairway is mainly lawn with table tennis, badminton and croquet.

The front patio