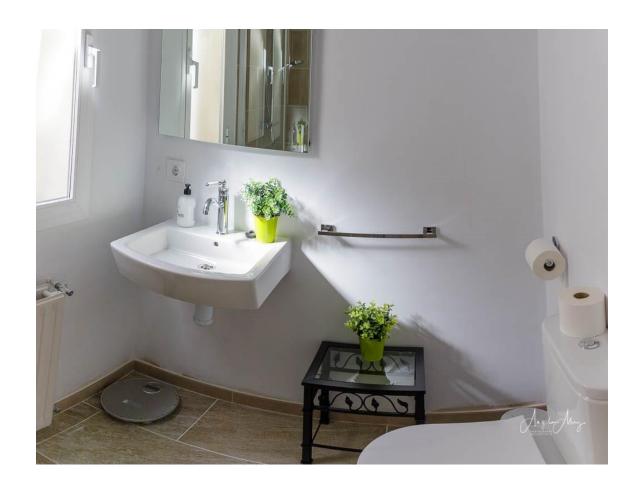

ed [ideal for both summer and winter guests]. The kitchen is fully fitted and there is a washing machine and tumble dryer in the utility room.

The pool is 11mx5m and the back garden with views to the sixth fairway is mainly lawn with table tennis, badminton and croquet.







The front patio



# Lunch on the front patio



The door to the front patio



View from calle Suecia

#### The entrance hall with stairs to the tower





## The lounge





## The dining room





### The kitchen







The back porch

### The master bedroom with ensuite







#### The second bedroom with en-suite bathroom





#### The third bedroom with ensuite





#### Ensuite bathrooms to bedrooms two and three





#### The fourth and fifth bedrooms share the family bathroom





## The family bathroom





#### Garden views





#### Pool views





### Garden views





## The pool and house