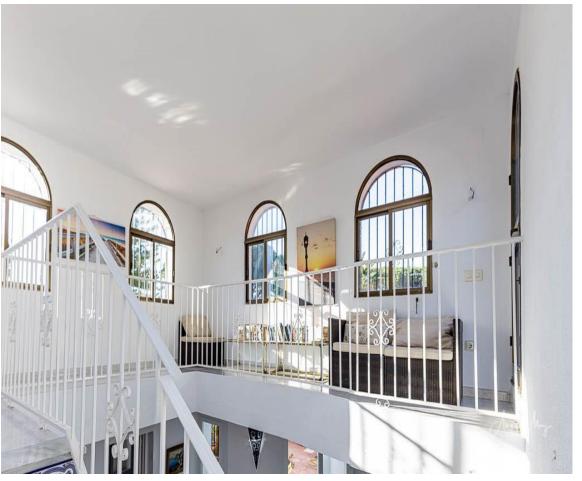

to the tower and library. The lounge dining room leads to the back porch and garden. Three of the bedrooms have double beds with ensuite bathrooms; the fourth and fifth bedroom [small and for summer use with access from the garden] share the family bathroom. The house has fibre optic [600mbps] wifi, UK and European TV, gas central heating and is part airconditioned [ideal for both summer and winter guests]. The kitchen is fully fitted and there is a washing machine and tumble dryer in the utility room.

The pool is 11mx5m and the back garden with views to the sixth fairway is mainly lawn with table tennis, badminton and croquet.







The front patio



# Lunch on the front patio



The door to the front patio



View from calle Suecia

#### The entrance hall with stairs to the tower





## The lounge





## The dining room





### The kitchen







The back porch

### The master bedroom with ensuite







#### The second bedroom with en-suite bathroom





#### The third bedroom with ensuite





#### Ensuite bathrooms to bedrooms two and three





#### The fourth and fifth bedrooms share the family bathroom





## The family bathroom





#### Garden views





#### Pool views





### Garden views





## The pool and house