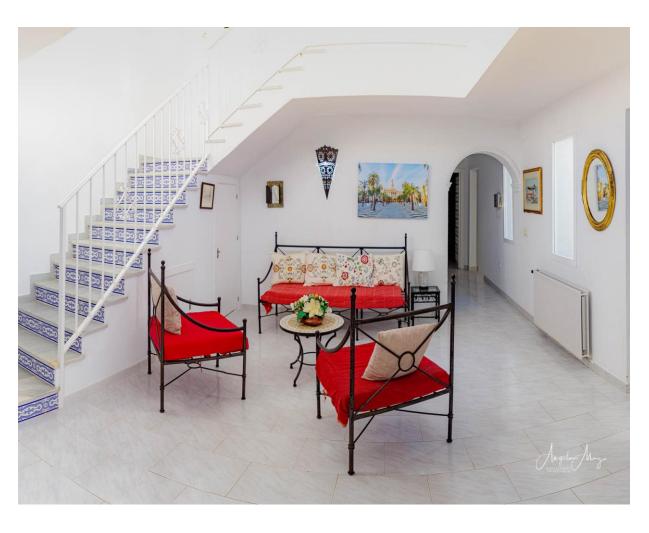

se to the tower and library. The lounge dining room leads to the back porch and garden. Three of the bedrooms have double beds with ensuite bathrooms; the fourth and fifth bedroom [small and for summer use with access from the garden] share the family bathroom. The house has fibre optic [600mbps] wifi, UK and European TV, gas central heating and is part airconditioned [ideal for both summer and winter guests]. The kitchen is fully fitted and there is a washing machine and tumble dryer in the utility room.

The pool is 11mx5m and the back garden with views to the sixth fairway is mainly lawn with table tennis, badminton and croquet.







The front patio



# Lunch on the front patio



The door to the front patio



View from calle Suecia

#### The entrance hall with stairs to the tower





## The lounge





## The dining room





### The kitchen







The back porch

### The master bedroom with ensuite







#### The second bedroom with en-suite bathroom





#### The third bedroom with ensuite





#### Ensuite bathrooms to bedrooms two and three





#### The fourth and fifth bedrooms share the family bathroom





## The family bathroom





#### Garden views





#### Pool views





### Garden views





## The pool and house