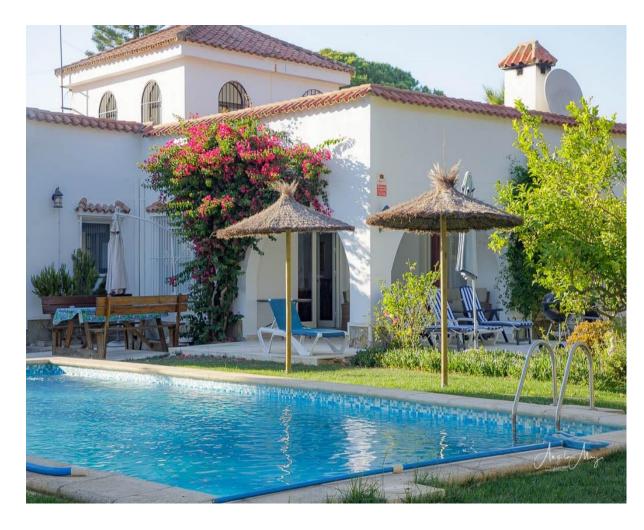

The pool is 11mx5m and the back garden with views to the sixth fairway is mainly lawn with table tennis, badminton and croquet.

The front patio

## The pool and house