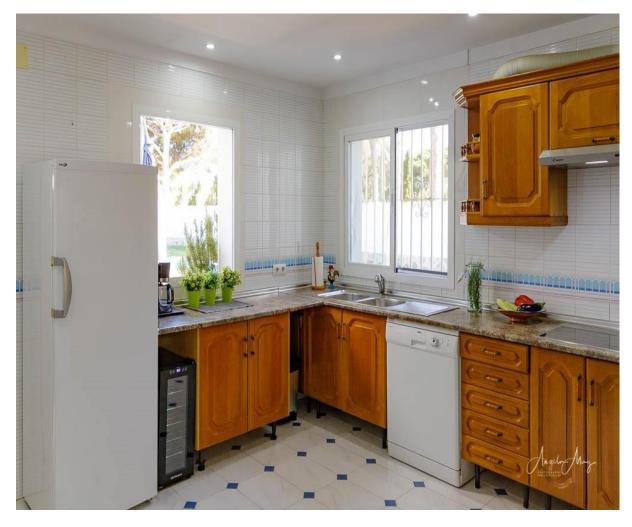

back porch and garden. Three of the bedrooms have double beds with ensuite bathrooms; the fourth and fifth bedroom [small and for summer use with access from the garden] share the family bathroom. The house has fibre optic [600mbps] wifi, UK and European TV, gas central heating and is part airconditioned [ideal for both summer and winter guests]. The kitchen is fully fitted and there is a washing machine and tumble dryer in the utility room.

The pool is 11mx5m and the back garden with views to the sixth fairway is mainly lawn with table tennis, badminton and croquet.







The front patio



# Lunch on the front patio



The door to the front patio



View from calle Suecia

#### The entrance hall with stairs to the tower





## The lounge





## The dining room





### The kitchen







The back porch

### The master bedroom with ensuite







#### The second bedroom with en-suite bathroom





#### The third bedroom with ensuite





#### Ensuite bathrooms to bedrooms two and three





#### The fourth and fifth bedrooms share the family bathroom





## The family bathroom





#### Garden views





#### Pool views





### Garden views





## The pool and house