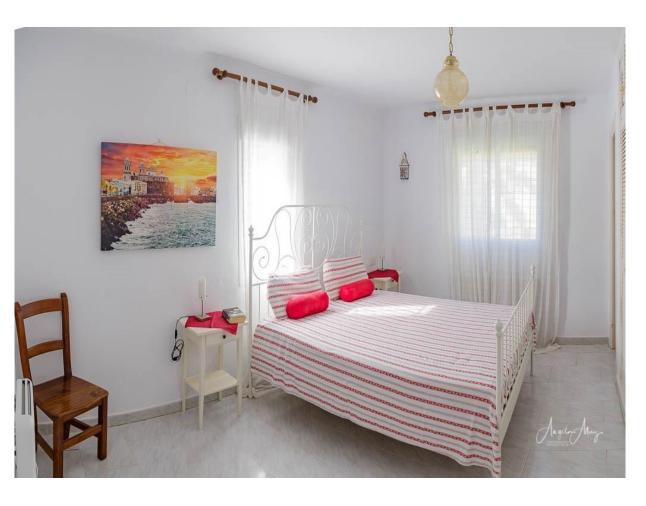

from the garden] share the family bathroom. The house has fibre optic [600mbps] wifi, UK and European TV, gas central heating and is part airconditioned [ideal for both summer and winter guests]. The kitchen is fully fitted and there is a washing machine and tumble dryer in the utility room.

The pool is 11mx5m and the back garden with views to the sixth fairway is mainly lawn with table tennis, badminton and croquet.







The front patio



# Lunch on the front patio



The door to the front patio



View from calle Suecia

#### The entrance hall with stairs to the tower





## The lounge





## The dining room





### The kitchen







The back porch

### The master bedroom with ensuite







#### The second bedroom with en-suite bathroom





#### The third bedroom with ensuite





#### Ensuite bathrooms to bedrooms two and three





#### The fourth and fifth bedrooms share the family bathroom





## The family bathroom





#### Garden views





#### Pool views





### Garden views





## The pool and house