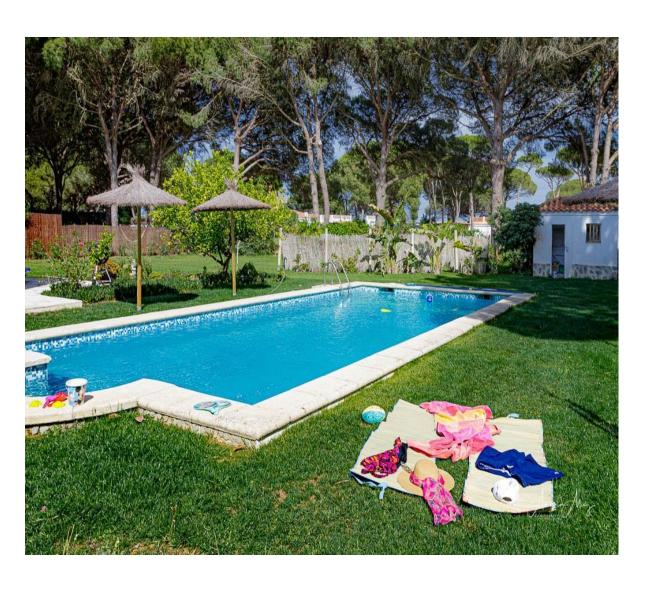

The pool is 11mx5m and the back garden with views to the sixth fairway is mainly lawn with table tennis, badminton and croquet.

The front patio

#### Pool views