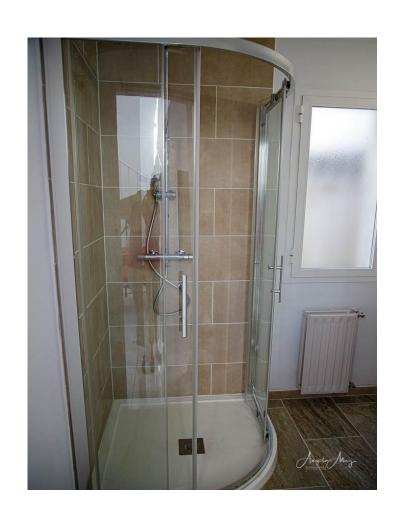

oned [ideal for both summer and winter guests]. The kitchen is fully fitted and there is a washing machine and tumble dryer in the utility room.

The pool is 11mx5m and the back garden with views to the sixth fairway is mainly lawn with table tennis, badminton and croquet.







The front patio



# Lunch on the front patio



The door to the front patio



View from calle Suecia

#### The entrance hall with stairs to the tower





## The lounge





## The dining room





### The kitchen







The back porch

### The master bedroom with ensuite







#### The second bedroom with en-suite bathroom





#### The third bedroom with ensuite





#### Ensuite bathrooms to bedrooms two and three





#### The fourth and fifth bedrooms share the family bathroom





## The family bathroom





#### Garden views





#### Pool views





### Garden views





## The pool and house