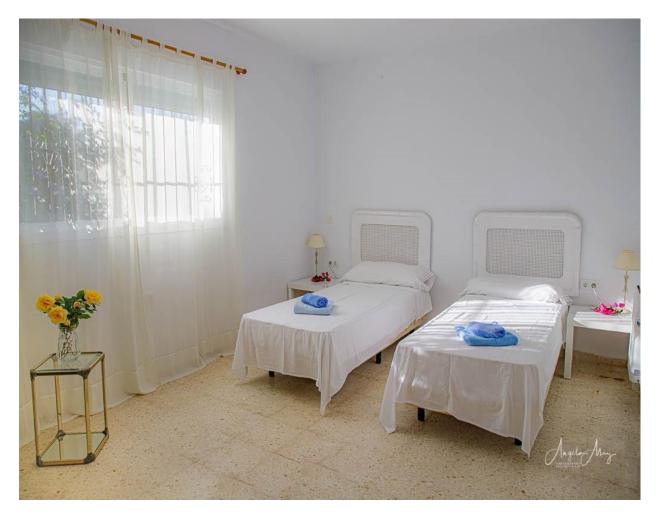

ating and is part airconditioned [ideal for both summer and winter guests]. The kitchen is fully fitted and there is a washing machine and tumble dryer in the utility room.

The pool is 11mx5m and the back garden with views to the sixth fairway is mainly lawn with table tennis, badminton and croquet.







The front patio



# Lunch on the front patio



The door to the front patio



View from calle Suecia

#### The entrance hall with stairs to the tower





## The lounge





## The dining room





### The kitchen







The back porch

### The master bedroom with ensuite







#### The second bedroom with en-suite bathroom





#### The third bedroom with ensuite





#### Ensuite bathrooms to bedrooms two and three





#### The fourth and fifth bedrooms share the family bathroom





## The family bathroom





#### Garden views





#### Pool views





### Garden views





## The pool and house