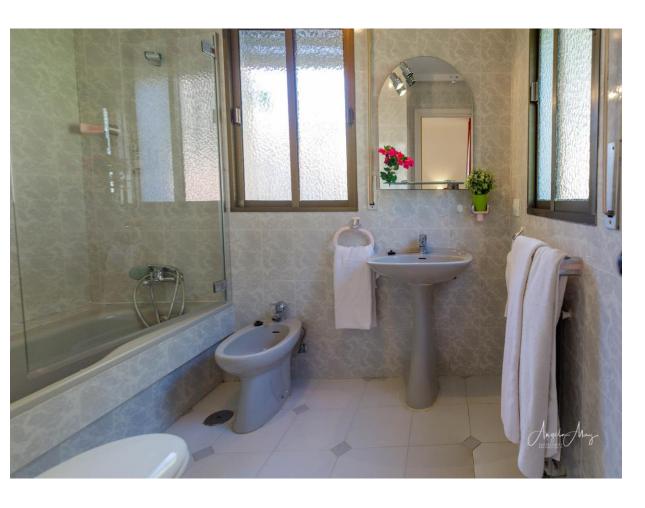

has fibre optic [600mbps] wifi, UK and European TV, gas central heating and is part airconditioned [ideal for both summer and winter guests]. The kitchen is fully fitted and there is a washing machine and tumble dryer in the utility room.

The pool is 11mx5m and the back garden with views to the sixth fairway is mainly lawn with table tennis, badminton and croquet.







The front patio



# Lunch on the front patio



The door to the front patio



View from calle Suecia

#### The entrance hall with stairs to the tower





## The lounge





## The dining room





### The kitchen







The back porch

### The master bedroom with ensuite







#### The second bedroom with en-suite bathroom





#### The third bedroom with ensuite





#### Ensuite bathrooms to bedrooms two and three





#### The fourth and fifth bedrooms share the family bathroom





## The family bathroom





#### Garden views





#### Pool views





### Garden views





## The pool and house