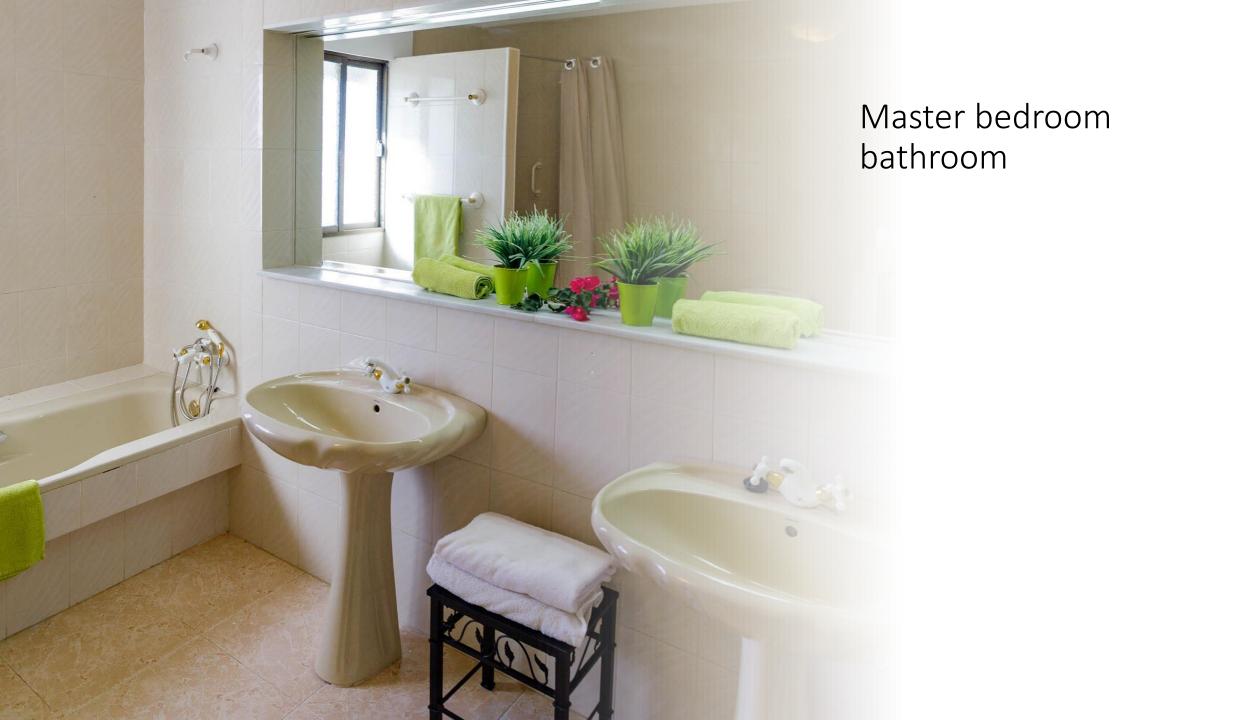

with ensuite bathrooms; the fourth and fifth bedroom [small and for summer use with access from the garden] share the family bathroom. The house has fibre optic [600mbps] wifi, UK and European TV, gas central heating and is part airconditioned [ideal for both summer and winter guests]. The kitchen is fully fitted and there is a washing machine and tumble dryer in the utility room.

The pool is 11mx5m and the back garden with views to the sixth fairway is mainly lawn with table tennis, badminton and croquet.







The front patio



# Lunch on the front patio



The door to the front patio



View from calle Suecia

#### The entrance hall with stairs to the tower





## The lounge





## The dining room





### The kitchen







The back porch

### The master bedroom with ensuite







#### The second bedroom with en-suite bathroom





#### The third bedroom with ensuite





#### Ensuite bathrooms to bedrooms two and three





#### The fourth and fifth bedrooms share the family bathroom





## The family bathroom





#### Garden views





#### Pool views





### Garden views





## The pool and house